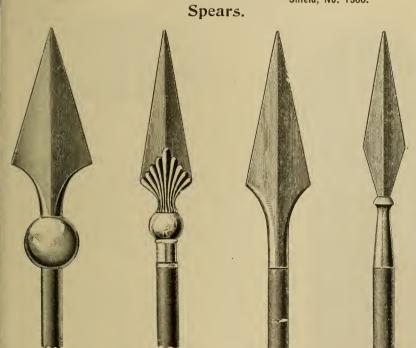

#### Altar Swords.

For other styles of Swords, see elsewhere in Catalogue.

#### Altar Swords-Continued.

| 74 | Altar Swords, plain oval steel blades, corrugated white bone grips, nickel-plated metal scabbards (see illustration); each                                                                                                                                | <b>\$</b> 5 25 |
|----|-----------------------------------------------------------------------------------------------------------------------------------------------------------------------------------------------------------------------------------------------------------|----------------|
| 75 | Altar Swords, Grecian pattern; short, broad blades; gilt metal grips and hilts with armor design in relief, reproduction of the ancient Grecian Sword, without scabbards, including cases for keeping the Swords when not in use (see illustration); each | 3 50           |
| 76 | Altar Swords, plain oval steel blades, corrugated white bone grips, nickel-plated metal scabbards with emblematic raised mountings and handsomely hand engraved; each                                                                                     | 6 25           |
| 77 | Altar Swords, steel, nickel-plated scabbards, three silver-plated raised mountings, three rings, wrapped grip, imported diamond goldetched blades, helmet and lion pommel, chain on hilts; very handsome (see illustration); each                         | 8 00           |